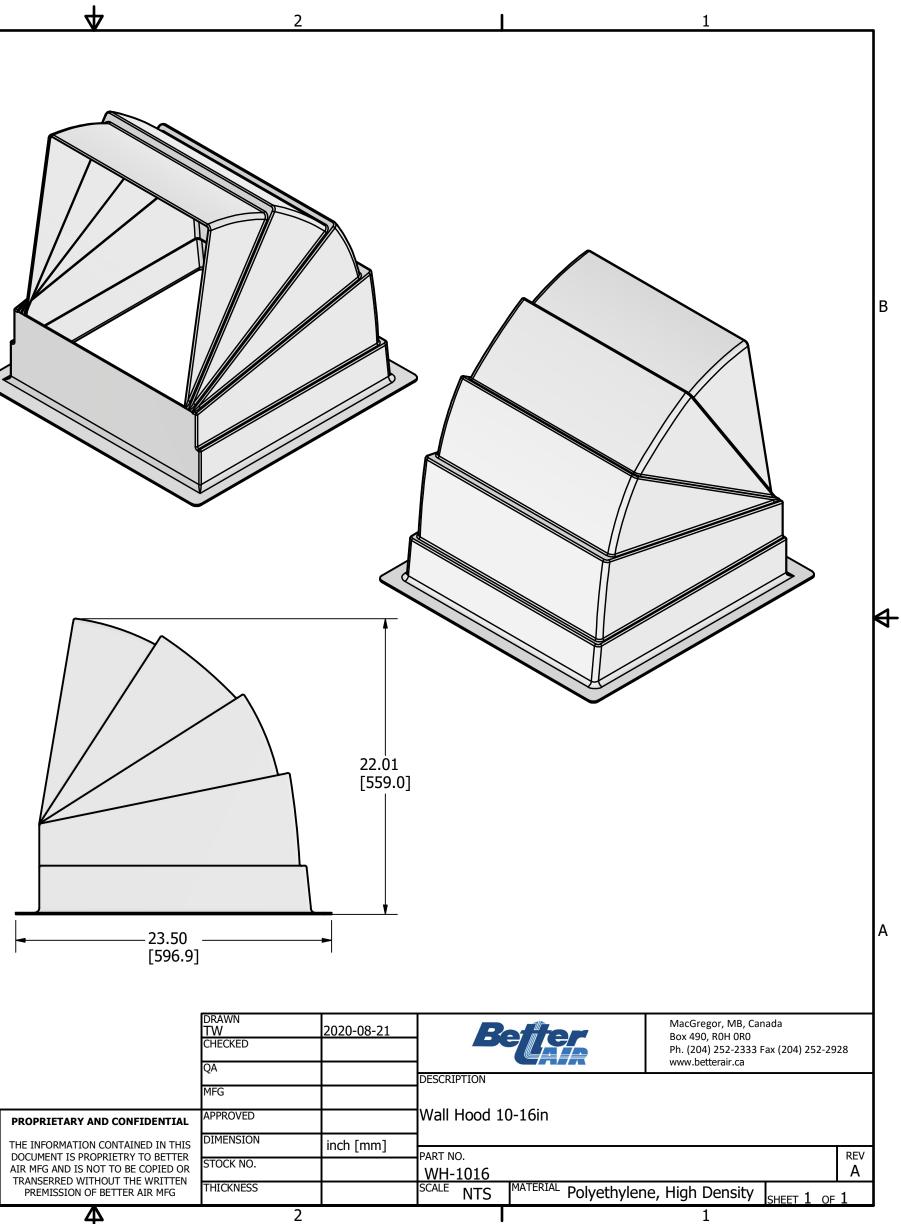

|                                                                                                                                         | DRAWN<br>TW |   | 2020-08-21 |                      |
|-----------------------------------------------------------------------------------------------------------------------------------------|-------------|---|------------|----------------------|
|                                                                                                                                         | CHECKED     |   |            |                      |
|                                                                                                                                         | QA          |   |            | DESCRIPTION          |
|                                                                                                                                         | MFG         |   |            |                      |
| PROPRIETARY AND CONFIDENTIAL                                                                                                            | APPROVED    |   |            | Wall Hood            |
| HE INFORMATION CONTAINED IN THIS                                                                                                        | DIMENSION   |   | inch [mm]  | PART NO.             |
| DOCUMENT IS PROPRIETRY TO BETTER<br>IR MFG AND IS NOT TO BE COPIED OR<br>IRANSERRED WITHOUT THE WRITTEN<br>PREMISSION OF BETTER AIR MFG | STOCK NO.   |   |            | WH-1016              |
|                                                                                                                                         | THICKNESS   |   |            | <sup>SCALE</sup> NTS |
| 4                                                                                                                                       |             | 2 |            |                      |
| •                                                                                                                                       |             |   |            |                      |