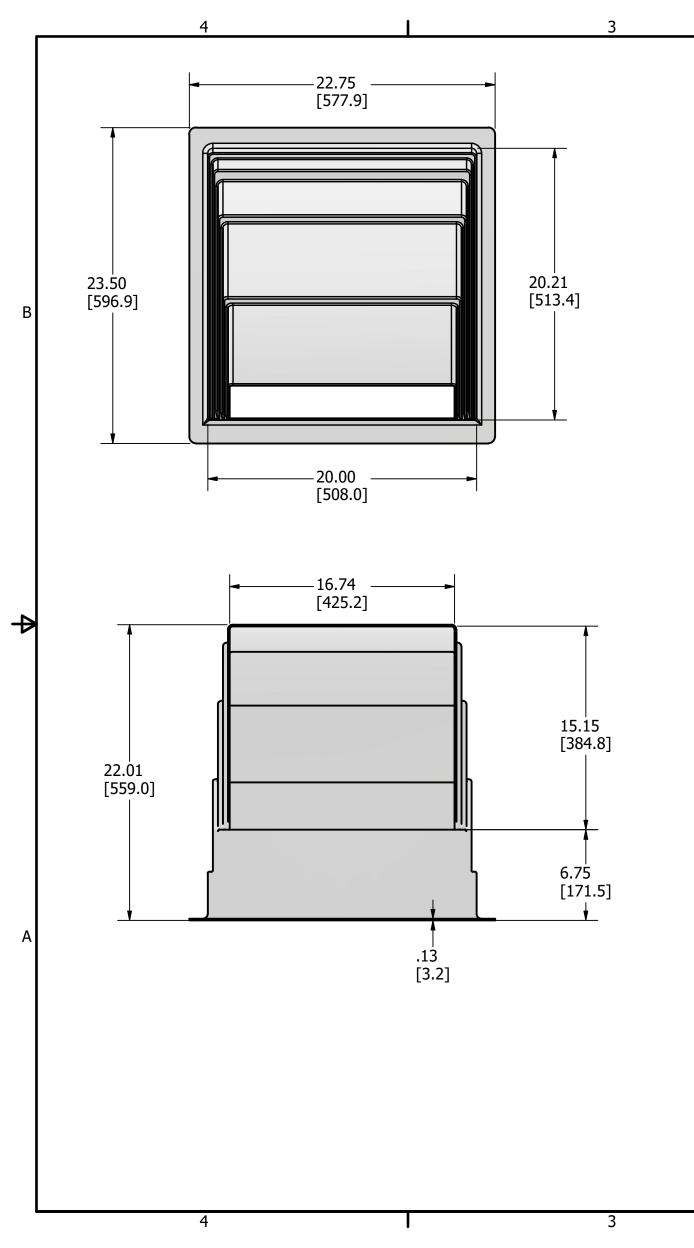

|                                                                                                                                         | DRAWN<br>TW |   | 2020-08-21 |                      |
|-----------------------------------------------------------------------------------------------------------------------------------------|-------------|---|------------|----------------------|
|                                                                                                                                         | CHECKED     |   |            |                      |
|                                                                                                                                         | QA          |   |            | DESCRIPTION          |
|