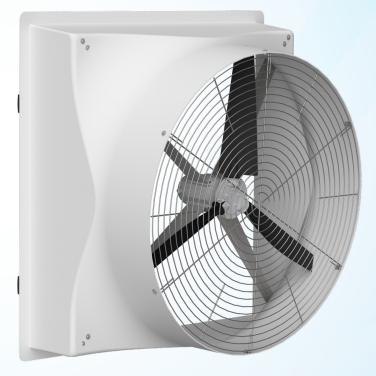

## **AIR EXHAUST WALL FAN 60IN DIRECT DRIVE EC**

Fan Size 60"

RSO (inches)

Volts

PH

FW-60EC

**Fiberglass** 

**Direct Drive** 

## **FEATURES**

- ECM motor results in best in class efficiency and performance. ECM motors do not need an external VFD drive to run, this is much more cost effective and simple compared to fans using VFDs.
- Aerodynamic fiberglass Housing funnel encourages free air flow, and is designed with a slope to drain condensation out of the barn.
- Variable Speed uses a 0-10v signal eliminating the need for costly VFDs, and giving you precise control of your environment.
- Direct Drive operation results in very little maintenance, no belts, bearings or shafts.
- Roll seal shutter, for increased efficiency and performance is optional. With this shutter type this fan has been tested to move more then 41,000 CFM.
- A complete line of winter accessories is available.