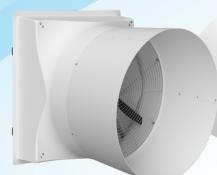

## **AIR EXHAUST WALL FAN 60IN DIRECT DRIVE EC**

Fan Size 60"

RSO (inches)

Volts

PH

FW-60EC

**Fiberglass** 

**Direct Drive** 

## **FEATURES**

- ECM motor results in best in class efficiency and performance. ECM motors do not need an external VFD drive to run, this is much more cost effective and simple compared to fans using VFDs.
- Aerodynamic fiberglass Housing funnel encourages free air flow, and is designed with a slope to drain condensation out of the barn.
- Variable Speed uses a 0-10v signal eliminating the need for costly VFDs, and giving you precise control of your environment.
- Direct Drive operation results in very little maintenance, no belts, bearings or shafts.
- Roll seal shutter, for increased efficiency and performance is optional. With this shutter type this fan has been tested to move more then 41,000 CFM.
- A complete line of winter accessories is available.