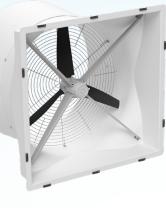

## **AIR EXHAUST WALL FAN 60IN DIRECT DRIVE EC**

Fan Size 60"

RSO (inches)

Volts

PH

FW-60EC

**Fiberglass** 

**Direct Drive** 

## **FEATURES**

- ECM motor results in best in class efficiency and performance. ECM motors do not need an external VFD drive to run, this is much more cost effective and simple compared to fans using VFDs.
- Aerodynamic fiberglass Housing funnel encourages free air flow, and is designed with a slope to drain condensation out of the barn.
- Variable Speed uses a 0-10v signal eliminating the need for costly VFDs, and giving you precise control of your environment.
- Direct Drive operation results in very little maintenance, no belts, bearings or shafts.
- Roll seal shutter, for increased efficiency and performance is optional. With this shutter type this fan has been tested to move more then 41,000 CFM.
- A complete line of winter accessories is available.