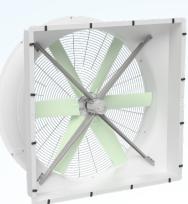

## **AIR EXHAUST WALL FAN 72IN DIRECT DRIVE EC**

Fan Size 72"

Volts

FW-72EC

**Fiberglass** 

**Direct Drive** 

78 x 78

4hp/3kw

575v 3ph

4.6

CFM@.05 SP 49,816

## **FEATURES**

- ECM motor results in best in class efficiency and performance. ECM motors do not need an external VFD drive to run, this is much more cost effective and simple compared to fans using VFDs.
- Aerodynamic fiberglass Housing funnel encourages free air flow, and is designed with a slope to drain condensation out of the barn.
- Variable Speed uses a 0-10v signal eliminating the need for costly VFDs, and giving you precise control of your environment.
- Direct Drive operation results in very little maintenance, no belts, bearings or shafts.
- Roll seal shutter, for increased efficiency and performance is optional. With this shutter type this fan has been tested to move 54,221 CFM.
- A complete line of winter accessories is available.