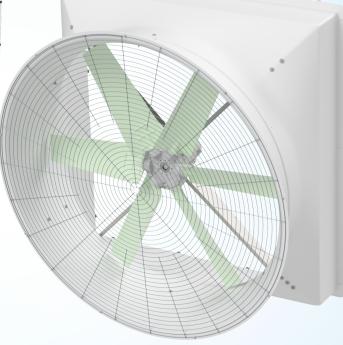

## **AIR EXHAUST WALL FAN 72IN DIRECT DRIVE EC**

Fan Size 72"

Volts

FW-72EC

**Fiberglass** 

**Direct Drive** 

78 x 78

4hp/3kw

575v 3ph

4.6

CFM@.05 SP 49,816

## **FEATURES**

- ECM motor results in best in class efficiency and performance. ECM motors do not need an external VFD drive to run, this is much more cost effective and simple compared to fans using VFDs.
- Aerodynamic fiberglass Housing funnel encourages free air flow, and is designed with a slope to drain condensation out of the barn.
- Variable Speed uses a 0-10v signal eliminating the need for costly VFDs, and giving you precise control of your environment.
- Direct Drive operation results in very little maintenance, no belts, bearings or shafts.
- Roll seal shutter, for increased efficiency and performance is optional. With this shutter type this fan has been tested to move 54,221 CFM.
- A complete line of winter accessories is available.