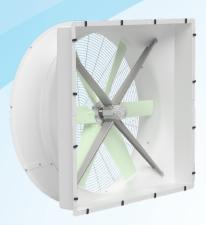

## **AIR EXHAUST WALL FAN 72IN DIRECT DRIVE EC**

Fan Size 72"

Volts

FW-72EC

**Fiberglass** 

**Direct Drive** 

78 x 78

4hp/3kw

575v 3ph

4.6

CFM@.05 SP 49,816

## **FEATURES**

- ECM motor results in best in class efficiency and performance. ECM motors do not need an external VFD drive to run, this is much more cost effective and simple compared to fans using VFDs.
- Aerodynamic fiberglass Housing funnel encourages free air flow, and is designed with a slope to drain condensation out of the barn.
- Variable Speed uses a 0-10v signal eliminating the need for costly VFDs, and giving you precise control of your environment.
- Direct Drive operation results in very little maintenance, no belts, bearings or shafts.
- Roll seal shutter, for increased efficiency and performance is optional. With this shutter type this fan has been tested to move 54,221 CFM.
- A complete line of winter accessories is available.