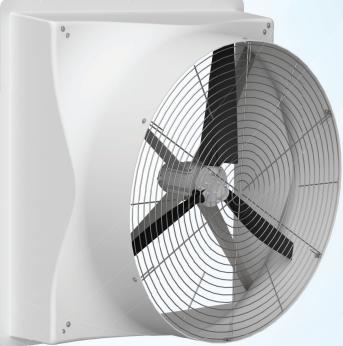

## **AIR EXHAUST** WALL FAN 60IN DIRECT DRIVE EC

## **FEATURES**

- ECM motor results in best in class efficiency and performance. ECM motors do not need an external VFD drive to run, this is much more cost effective and simple compared to fans using VFDs.
- Aerodynamic fiberglass Housing funnel encourages free air flow, and is designed with a slope to drain condensation out of the barn.
- Variable Speed uses a 0-10v signal eliminating the need for costly VFDs, and giving you precise control of your environment.
- Direct Drive operation results in very little maintenance, no belts, bearings or shafts.
- Roll seal shutter, for increased efficiency and performance is optional. With this shutter type this fan has been tested to move more then 45,000 CFM.
- A complete line of winter accessories is available.