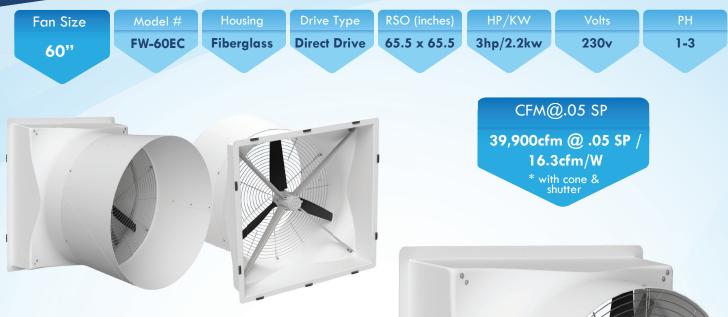

## **AIR EXHAUST** WALL FAN 60IN DIRECT DRIVE EC

## **FEATURES**

- ECM motor results in best in class efficiency and performance. ECM motors do not need an external VFD drive to run, this is much more cost effective and simple compared to fans using VFDs.
- Aerodynamic fiberglass Housing funnel encourages free air flow, and is designed with a slope to drain condensation out of the barn.
- Variable Speed uses a 0-10v signal eliminating the need for costly VFDs, and giving you precise control of your environment.
- Direct Drive operation results in very little maintenance, no belts, bearings or shafts.
- Roll seal shutter, for increased efficiency and performance is optional. With this shutter type this fan has been tested to move more then 45,000 CFM.
- A complete line of winter accessories is available.